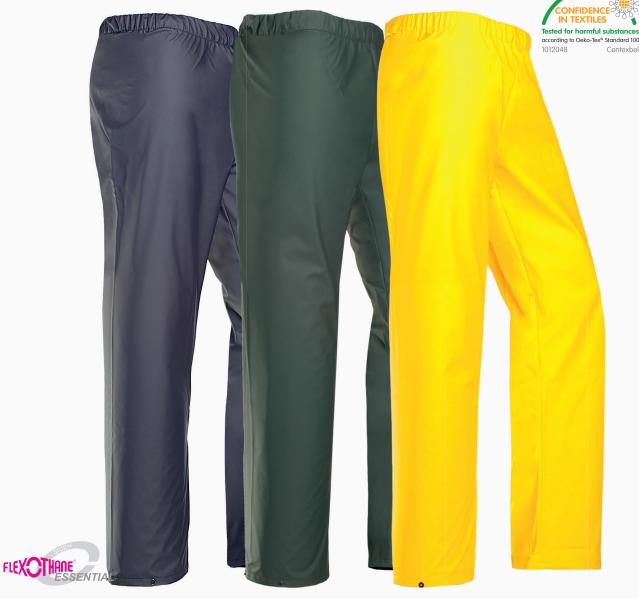

# **Rain trousers**

With our Bangkok trousers (6360) and Jakarta jacket (4145) you are perfectly equipped to confront rain, wind and dirt. And for a little price! They are made of our basic PU coated quality: Flexothane Essential. Agile and stretchable this duo will help you do the job by never getting in your way.

# Bangkok - 6360A2FE0

# Leg narrowing by press studs

- » Elasticated waist
- » High frequency welded seams

# Fabric:

Flexothane<sup>®</sup> Essential: 100% polyester knitting with PU coating;  $\pm$  170 g/m<sup>2</sup>

#### **Colour:**

- » A41 Green Khaki
- » B90 Navy Blue
- » Y58 Yellow