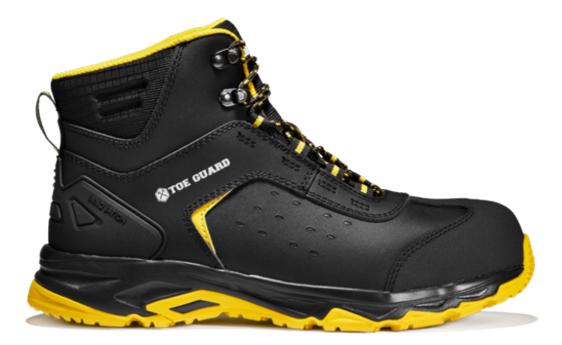

## TG80540

Toe Guard Wild Mid is a safety boot made of PU coated leather and features a wide fit for optimal comfort. PU reinforced toe area for extra durability. In addition, this comfortable boot is designed with as few seams as possible in critical areas as well as a durable fabric in the collar area to offer a better fit. Toe Guard Wild Mid comes with a brand new lightweight, heat resistant, oil-resistant and anti-slip rubber outsole. ESD function according to BS EN 61340-4-3:2002. Upper: Leather and ripstop Lining: Mesh Outsole: Heat and slip resistant rubber sole Midsole: EVA Footbed: Highly breathable, moisture wicking and PU foam Fit: Wide Sizes: 36-48 Safety standard: EN ISO 20345:2011 S3, SRC, HRO Protection: Fiberglass toe cap and soft nail protection