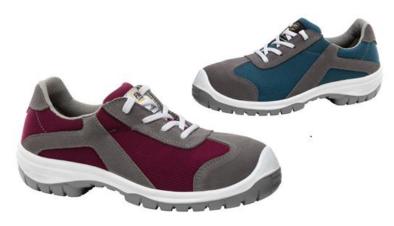

## TRAIL LADY

**Description:** Safety shoe for professional use.

Upper: Cordura fabric + Split leather. Both

hydrofugated

Lining: Coolmax fabric: high breathability and

abrasion resistance. Foamed.

Inner insole: Anatomic preformed. Antibacterial. It

allows 30° washing and it is abrasion resistant.

Outsole: Double density polyurethane with anti-slip

reliefs.

Toe cap: Composite (Light, non-magnetic, thermally

isolated, recovers form after normative impact).

Protective Insole: Non-metallic penetration resistant

insole (High Tenacity Polyester).

Closing system: Hydrofugated laces

Comply with EN ISO 20345:2011 S3+SRC+CI

Sizes: 36 to 41 EU

**Height:** 5 cm internally (+- 5%) [size 38] **Weight:** 1.00 Kg /pair (+- 5%) [size 38]

**Split Leather** 

Cordura fabric

**Breathable lining** 

Antistatic + Fuel oil resistant sole

**Hydrofugated laces** 

Non metalic Toe Cap

Flexible protective insole

Removable Insole