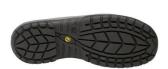

allows 30° washing and it is abrasion resistant.

Outsole: Double density polyurethane with anti-slip

reliefs.

Toe cap: Composite (Light, non-magnetic, thermally

isolated, recovers form after normative impact).

Protective Insole: Non-metallic penetration resistant

insole (High Tenacity Polyester).

Closing system: Hydrofugated laces

Comply with EN ISO 20345:2011 S3+SRC+CI

Sizes: 36 to 41 EU

**Height:** 5 cm internally (+- 5%) [size 38] **Weight:** 1.00 Kg /pair (+- 5%) [size 38]