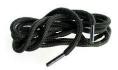

Protective Insole: Non-metallic penetration resistant

insole (High Tenacity Polyester).

Closing system: Hydrofugated laces

Comply with EN ISO 20345:2011 S3+SRC+CI

Sizes: 36 to 41 EU

**Height:** 5 cm internally (+- 5%) [size 38] **Weight:** 1.00 Kg /pair (+- 5%) [size 38]

**Split Leather** 

Cordura fabric

**Breathable lining** 

Antistatic + Fuel oil resistant sole

**Hydrofugated laces** 

Non metalic Toe Cap

Flexible protective insole

Removable Insole