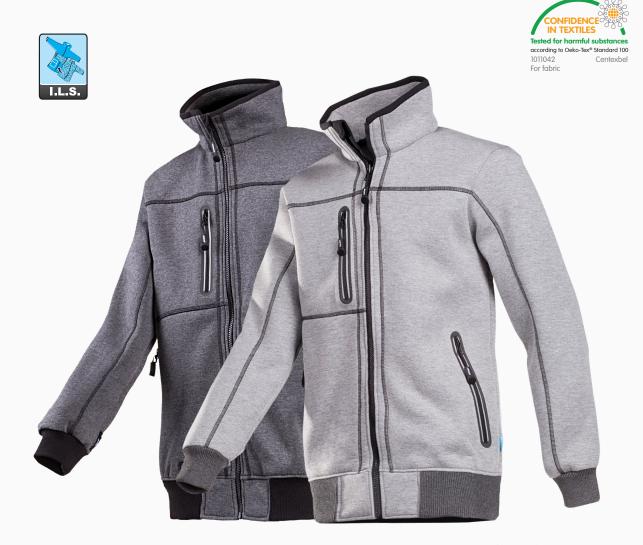

# Sweater with fleece lining

Warmth and comfort come in sporty sweater style. Our Sherwood has a very pleasant touch and is provided with a soft fleece lining. It has a great fit and will follow your every move. Sherwood can be zipped into our Tornhill (608Z) and Cumbria (603Z) jackets

# Sweater with fleece lining

» Fixed fleece lining » 1 inside pocket

Sherwood - 626ZA2TJP

#### **Exterior:**

- » Straight collar
- » Zip closure with chin protection
- » 1 inset chest pocket with zip closure
- » 2 inset pockets with zip closure
- » Knitted wind cuffs at end of sleeves
- » Elasticated waist
- » Stitched seams
- » Long zippullers for extra comfort while opening
- » Back length 75 cm (L)

### Colour:

- » MS0 Grey
- » N25 Anthracite