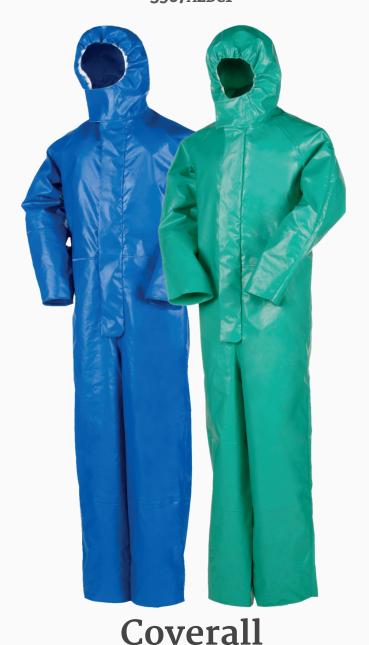

# Coverall

## Essen - 5967A2DC1

#### **Exterior:**

- » Fixed hood with peak
- » Zip closure under double flap with touch and close fastening and press studs
- » Raglan sleeves
- » High frequency welded seams

#### Colour:

- » J40 Green Jade
- » H50 Royal Blue