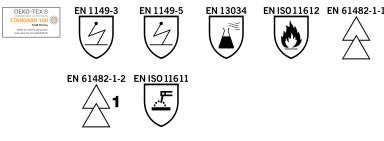

not get lodged in. Contrast stitching. We recommend 00718-100, 00418-100, 50454-916 & 20118-915 kneepads for this model. Co-certified together with kneepad type SHORT or LONG in accordance with EN 14404.

# 06619-135 Boilersuit with kneepad pockets

multi-protective

MASCOT® MULTISAFE



| 82C44 | 82C46 | 82C48 | 82C50 | 82C52 | 82C54 | 82C56 |
|-------|-------|-------|-------|-------|-------|-------|
| 82C58 | 82C60 | 82C62 | 82C64 | 82C66 |       |       |

87% cotton/12% polyamide/1% carbon fibres 320 g/m²



Canvas structure.Up to 7% shrinkage by 5x industrial washes (ISO 15797) and up to 5% by domestic washes. Wash separately. Flourocarbon impregnation is required after each wash to maintain EN 13034 protection.

#### Industrial care category B2

### **PYROPRO®**

## Certifications



# Logo

Due to the fabric's special properties, logo transfer printing is only possible with transfer type Loxy LP 157. Please contact customer service for further information.

#### Logo placement:

• Workwear logo. Special placement. Contact to discuss further

## User