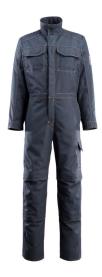

- Anti-static, acid-resistant and flame-retardant PyroPro®.
- Durable triple stitched seams that extend the product life.
- Fastening with storm flap and hidden press studs, so as not to scratch the surroundings.
- Adjustable kneepad pockets so kneepads can be optimally placed on the knee.
- Seams face downwards so sparks can not get lodged in them.
- Co-certified for use with MASCOT kneepad type SHORT or LONG, as the kneepad pocket is height-adjustable.

# **Technical info**

Anti-static, acid-protective and flame retardent PyroPro®. Protects from electric arcs and occasional welding arcs. The surface treatment makes the product dirt-repellent. Triple stitched seams on sleeves, leg and crotch. High collar with press studs. Fastening with hidden press studs. Fly with zip. Chest pockets with flap and hidden press studs. Front pockets. Back pockets with flap and hidden press studs. Inner pocket with flap. Elastic in the back. Thigh pocket with flap and hidden press studs. Ruler pocket. Adjustable knee pad pockets with flap and top access. Ventilation under sleeves. Cuffs with elastic. Seams face downward so sparks can not get lodged in. Contrast stitching. We recommend 00718-100, 00418-100, 50454-916 & 20118-915 kneepads for this model. Co-certified together with kneepad type SHORT or LONG in accordance with EN 14404.