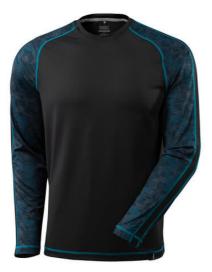

Premium - moisture wicking - Modern fit

MASCOT® ADVANCED

92% polyester/8% elastane 160 g/m<sup>2</sup>

Single jersey fabric.

Industrial care category C2

- Anti-bacterial and moisture wicking.
- Quick drying important to avoid cooling of the body.
- Modern, close fit with great freedom of movement.
- Extra padding over the seam at the neck so the seam does not cause irritation.
- Ribbed neck

## **Technical info**

Moisture wicking. Quick drying. Anti-bacterial. Modern, close fit with great freedom of movement. Neckband. Rib at neck