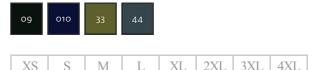

Premium - moisture wicking - Modern fit

MASCOT® ADVANCED



92% polyester/8% elastane 160 g/m<sup>2</sup>



Single jersey fabric.

Industrial care category C2

## Certifications



## Logo

As the product is made of stretch material, a stretchable transfer must be used when printing on the product.

## Logo placement:

- T-shirt logo stretch. Left breast. Max 12x12 cm/4.7x4.7 inches
- T-shirt logo stretch. Right breast. Max 12x12 cm/4.7x4.7 inches
- T-shirt logo stretch. On the back. Max 28x28 cm/11x11 inches
- T-shirt logo stretch. On the nape. Max 12x5 cm/4.7x1.9 inches
- Workwear logo. Special placement. Contact to discuss further



- Anti-bacterial and moisture wicking.
- Quick drying important to avoid cooling of the body.
- Modern, close fit with great freedom of movement.
- Extra padding over the seam at the neck so the seam does not cau