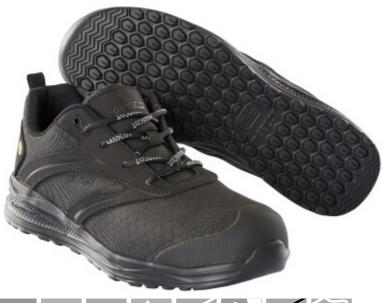

- These shoes are completely free of metal.
- The outer material is breathable and easily leads heat and moisture away from the foot for excellent comfort.
- The outer material of the footwear is made from 50% recycled polyester.
- The toe caps are made from carbon fibre, a very light and tough material. The toe caps are exceptionally strong and resistant to both impact and pressure.
- The flexible and light MASCOLAYER® textile nail protection guarantees optimum protection and excellent walking comfort.
- Outsole in flexible XL EXTRALIGHT® EVA gives the footwear an overall low weight, high walking comfort and increased shock absorption.
- The sole is oil and petrol resistant.
- ESD approved to EN IEC 61340-4-3: 2018 + EN 61340-5-1: 2016.
- Stabilisation with MASCOT's patented multi-function shank

## **Technical info**

Lightweight. Breathable. Metal free. Lace fastening. Carbon fibre toe cap. TPU toe reinforcement. MASCOLAYER® nail protection. Heel reinforcement. Shockabsorbing, light and flexible insole. Insoles are removable. Outsole in flexible XL EXTRALIGHT® EVA gives the footwear an overall low weight, high walking comfort and increased shock absorption. Non-marking sole – no scuff marks. Sole is oil and petrol resistant. ESD approved to EN IEC 61340-4-3: 2018 + EN 61340-5-1: 2016. Stabilising multi-function shank with integrated absorbing cushioning.

## F0250-909 Safety Shoe

S1P - laces

MASCOT® FOOTWEAR CARBON

| 1039 | 1040 | 1041 | 1042 | 1043 | 1044 | 1045 | 1046 | 1047 | 1048 |
|------|------|------|------|------|------|------|------|------|------|
| 1049 | 1050 |      |      |      |      |      |      |      |      |