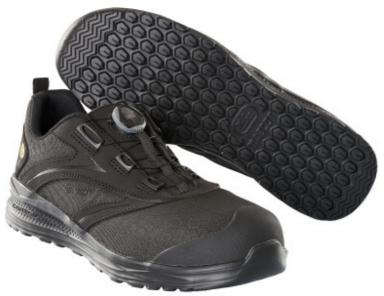

- The BOA® Fit System is made from extremely durable, high-quality materials. BOA® allows you to dial in to a fast, effortless, precision fit.
- The outer material of the footwear is made from 50% recycled polyester.
- The outer material is breathable and easily leads heat and moisture away from the foot for excellent comfort.
- The flexible and light MASCOLAYER® textile nail protection guarantees optimum protection and excellent walking comfort.
- The toe caps are made from carbon fibre, a very light and tough material.
   The toe caps are exceptionally strong and resistant to both impact and pressure.
- Outsole in flexible XL EXTRALIGHT® EVA gives the footwear an overall low weight, high walking comfort and increased shock absorption.
- The sole is oil and petrol resistant.
- ESD approved to EN IEC 61340-4-3: 2018 + EN 61340-5-1: 2016.
- Stabilisation with MASCOT's patented multi-function shank

## **Technical info**

Lightweight. Breathable. Opens and fastens with BOA®, which consists of a rotational dial, laces and guides. Carbon fibre toe cap. TPU toe reinforcement. MASCOLAYER® nail protection. Heel reinforcement. Shock-absorbing, light and flexible insole. Insoles are removable. Outsole in flexible XL EXTRALIGHT® EVA gives the footwear an overall low weight, high walking comfort and increased shock absorption. Non-marking sole – no scuff marks. Sole is oil and petrol resistant. ESD approved to EN IEC 61340-4-3: 2018 + EN 61340-5-1: 2016. Stabilising multi-function shank with integrated absorbing cushioning.

## F0251-909 Safety Shoe

S1P - BOA® Fit System

MASCOT® FOOTWEAR CARBON

| 1039 | 1040 | 1041 | 1042 | 1043 | 1044 | 1045 | 1046 | 1047 | 1048 |
|------|------|------|------|------|------|------|------|------|------|
| 1049 | 1050 |      |      |      |      |      |      |      |      |