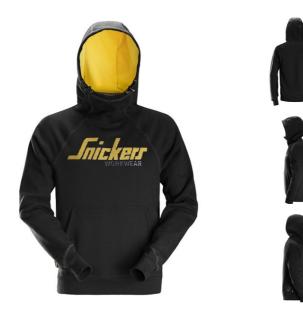

## Logo Hoodie

Classic hoodie with brushed inside built for durability and comfort. Comes with kangaroo pocket.

Versatile hoodie with casual design ideal for everyday use and most types of work all-year round. The hoodie is made of a thick cotton-polyester blend with a brushed inside that provides durability, warmth and comfort. In addition, the garment features raglan sleeves for extra freedom of movement and a lined hood with drawstring for optimal fit. The hoodie also comes with thumb grip at cuffs, kangaroo pocket and a Snickers Workwear logo (embroidered and printed) at chest.

- Cotton-polyester blend with brushed inside
- Logo made using two techniques, embroidery (Snickers) and print (Workwear)
- Thumb grip at cuffs
- Kangaroo pocket