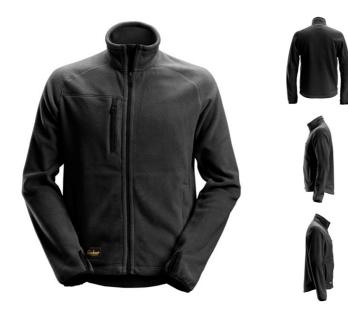

# Fleece Jacket

Warm and lightweight fleece jacket made of recycled POLARTEC® polyester. Wear this soft and versatile garment as an everyday outer jacket or as an insulating mid layer on cold workdays.

Lightweight fleece jacket made of advanced high-loft POLARTEC® polyester fleece for great insulation and a soft feel. The fabric contains 80% recycled polyester, making this smooth and comfortable garment a functional and sustainable choice. The jacket features thumb hole at sleeve ends, three zipped pockets and drawstring at bottom hem for optimal fit. Works perfectly both as a mid- and outer layer.

- POLARTEC® recycled fleece
- Zipped hand pockets and chest pocket
- Drawstring at bottom hem
- Thumb hole at sleeve ends
- Contrast black zippers