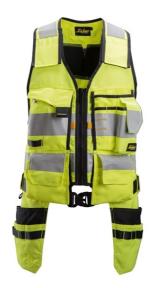

# High-Vis Tool Vest Class 1

High-vis tool vest designed for practical tool carrying and storage, featuring mobile pocket, holster pockets and front tool pockets. Plenty of space for profiling.

Versatile high-vis tool vest designed for everyday use. The vest is made of durable fabric and features CORDURA® reinforcements for enhanced longevity. In addition, reflective material provides Class 1 visibility for extra safety in dim light conditions and hazardous environments. An inside expander makes it possible to wear the vest with or without a jacket while an integrated belt reduces pressure on shoulders.

- Mobile pocket
- Integrated belt
- Adjustable shoulders
- Inside expander
- ID badge for added functionality