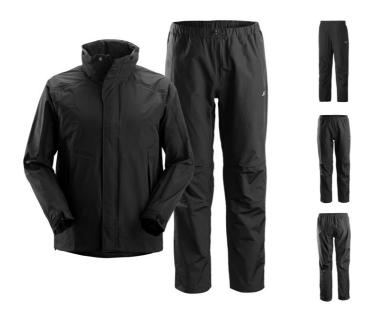

# Waterproof Set

Always at hand. Lightweight rain jacket and trousers in easy pull-on design. Waterproof, windproof and breathable for dry working comfort. Conforms to EN 343.

- Taped seams for waterproof protection conforms to EN 343
- Adjustable hood for reliable protection and a perfect fit
- Mesh lining, adjustable waists, hook and loop cuffs and adjustments at the ankles for enhanced comfort
- Complete set with jacket and trousers in a handy bag