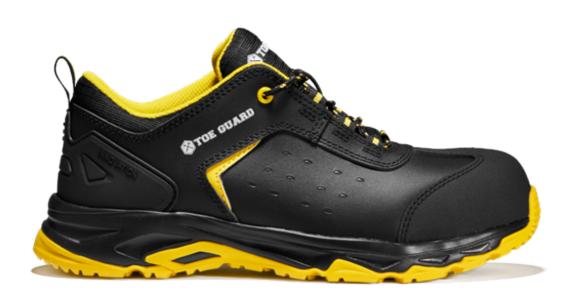

## TG80530

Toe Guard Wild Low is a safety shoe made of PU coated leather and features a wide fit for optimal comfort. PU reinforced toe area for extra durability. In addition, this comfortable shoe is designed with as few seams as possible in critical areas as well as a durable fabric in the collar area to offer a better fit. Toe Guard Wild Low comes with a brand new lightweight, heat resistant, oil-resistant and anti-slip rubber outsole. ESD function according to BS EN 61340-4-3:2002. Upper: Leather and ripstop Lining: Mesh Outsole: Heat and slip resistant rubber sole Midsole: EVA Footbed: Highly breathable, moisture wicking and PU foam Fit: Wide Sizes: 36-48 Safety Standard: EN ISO 20345:2011 S3, SRC, HRO Protection: Fiberglass toe cap and soft nail protection